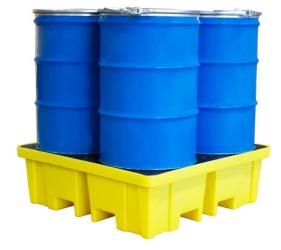

## 4 x 205ltr Drums, 250ltr Sump Capacty and 1500kg Load Capacity

## DESCRIPTION

- Manufactured from medium density polyethylene
- Sump capacity of 250ltr

MGLDL

- 1 x removable plastic grid included
- Broad range chemical compatibility
- Fully complies with all the UK Oil Storage Regulation
- Manufactured in the UK