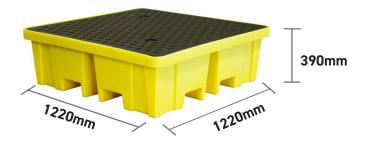

## **SPECIFICATIONS**

| CODE             | BP4FW      |
|------------------|------------|
| HEIGHT           | 390mm      |
| LENGTH           | 1220mm     |
| WIDTH            | 1220mm     |
| NO OF CONTAINERS | 4 x 205ltr |
| SUMP CAPACITY    | 250ltr     |
| COLOUR           | Yellow     |
| TARE WEIGHT      | 40kg       |
| UDL              | 1500kg     |